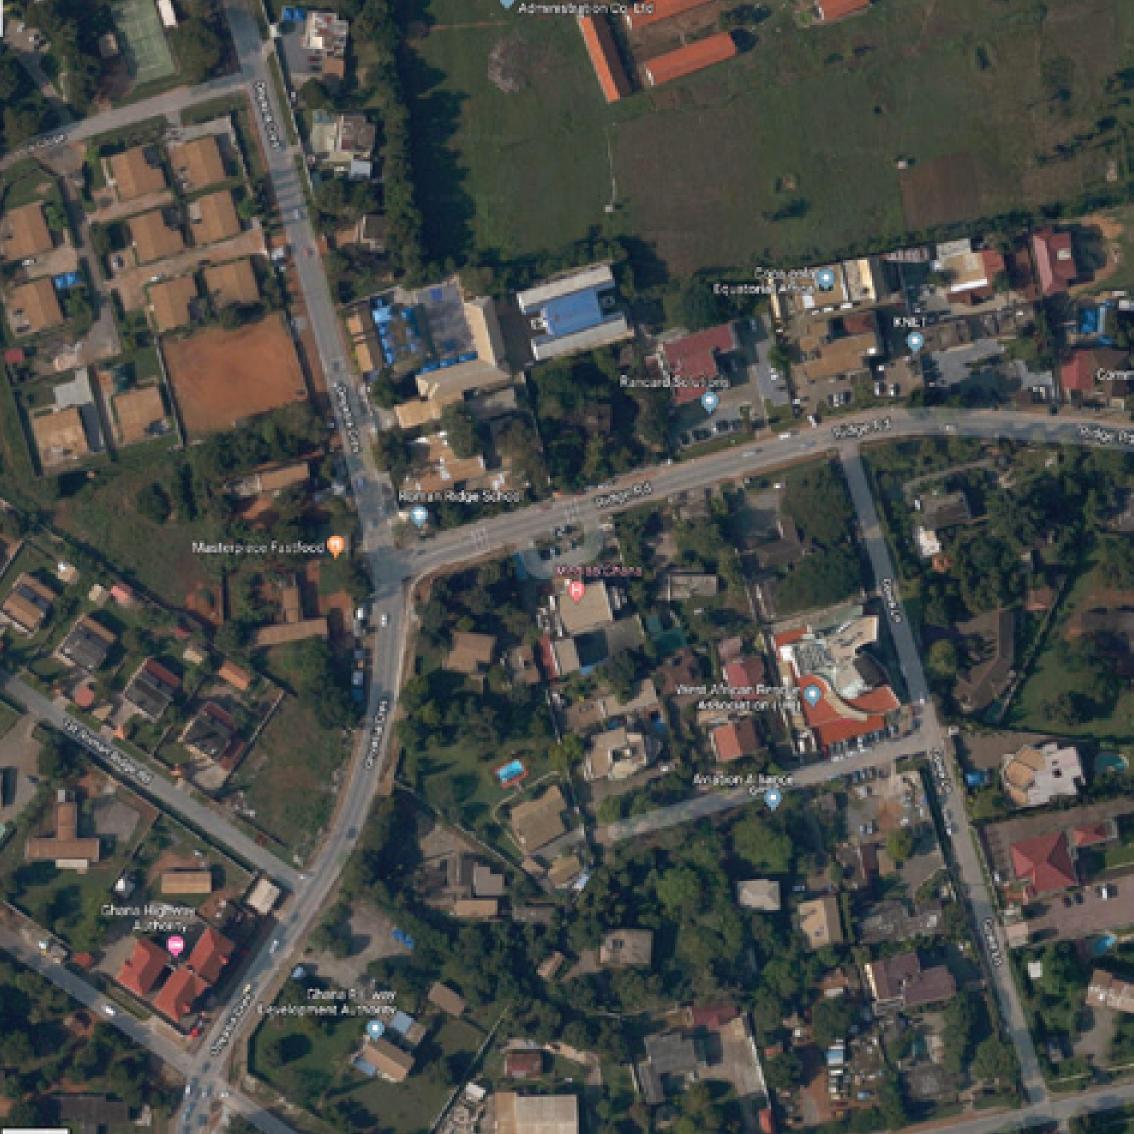

### Location

Rivonia Ridge is located in the prime and well developed Roman Ridge area. Bordered by other major areas such as Dzorwulu and Airport Residential, Roman Ridge benefits from being safe, easily accessible and enjoys an abundance of amenities requisite of such an affluent neighborhood.

Places of interest in the area include:

Shopping: Roman Ridge Mall, Accra Mall, Marina Mall, Koala

Schools: Roman Ridge School, Jack and Jill School,

Association International School, Lincoln Community School

**Restaurants:** Azmera Restaurant, Osteria Michelangelo, d Café, Tang Palace Restaurant, 805, Villa Monticello, Gold Coast Restaurant,

Starbites, Cuppa Capuccino, Imperial Peking Chinese Restaurant

Banks: UMB Bank, Heritage Bank, Zenith Bank, GT Bank,

Fidelity Bank, Stanbic Bank

Health Centers: International Healthcare Centre, Nyaho Clinic,

Airport Women's Hospital, Medlab Ghana