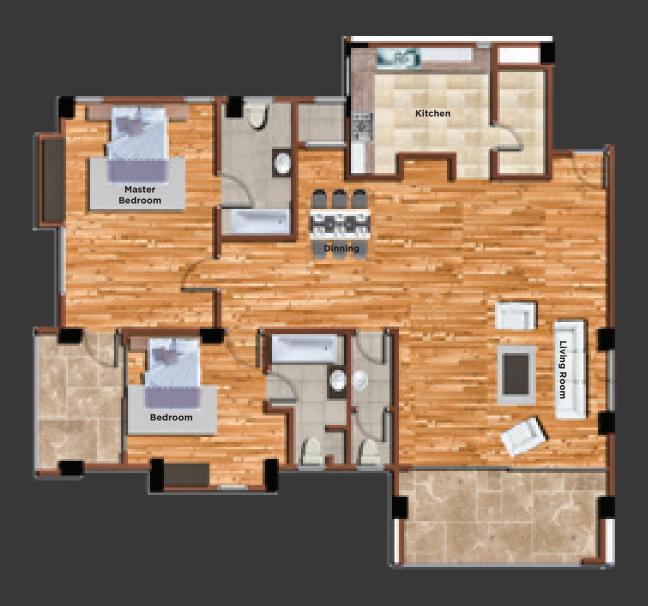

### Block A Apartments

| Block A Floor Area m <sup>2</sup> |        |
|-----------------------------------|--------|
| Living Room                       | 87.00  |
| Living Terrace                    | 14.41  |
| Dinning Room                      | 14.43  |
| Master Bedroom                    | 28.00  |
| Master Toilet                     | 12.00  |
| Master Terrace                    | 6.25   |
| Bedroom 1                         | 19.78  |
| Bathroom 1                        | 7.46   |
| Bedroom 2                         | 25.20  |
| Bathroom 2                        | 5.93   |
| Kitchen                           | 22.55  |
| Kitchen Terrace                   | 6.42   |
| Kitchen Store                     | 10.77  |
| Servant Quarters                  | 13.48  |
| Toilet                            | 3.40   |
| Guest Toilet                      | 6.24   |
| Total Floor Area                  | 290.00 |

3 bedroom plus staff quarters with closed kitchen

3 bedroom plus staff quarters with open kitchen