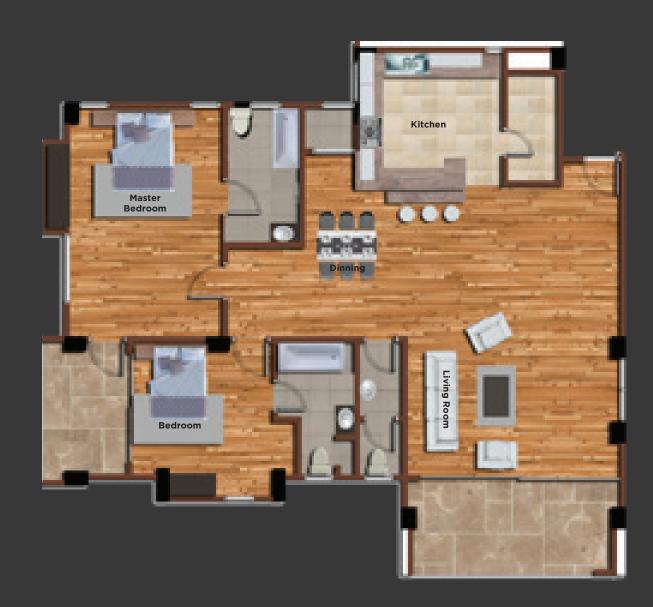

### Block A Apartments

| Block A Floor Area m <sup>2</sup> |        |
|-----------------------------------|--------|
| Living Room                       | 87.00  |
| Living Terrace                    | 14.41  |
| Dinning Room                      | 14.43  |
| Master Bedroom                    | 28.00  |
| Master Toilet                     | 12.00  |
| Master Terrace                    | 6.25   |
| Bedroom 1                         | 19.78  |
| Bathroom 1                        | 7.46   |
| Bedroom 2                         | 25.20  |
| Bathroom 2                        | 5.93   |
| Kitchen                           | 22.55  |
| Kitchen Terrace                   | 6.42   |
| Kitchen Store                     | 10.77  |
| Servant Quarters                  | 13.48  |
| Toilet                            | 3.40   |
| Guest Toilet                      | 6.24   |
| Total Floor Area                  | 290.00 |

3 bedroom plus staff quarters with closed kitchen

3 bedroom plus staff quarters with open kitchen