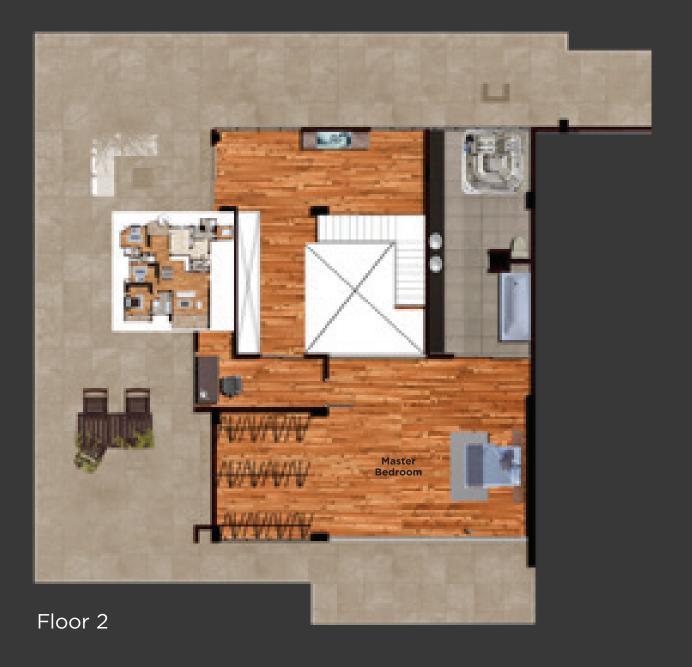

## Block B Apartments

| Block B Floor Area m <sup>2</sup> |       |
|-----------------------------------|-------|
| Living Room                       | 72.00 |
| Living Terrace                    | 16.00 |
| Kitchen                           | 15.00 |
| Kitchen Store                     | 4.00  |
| Guest Toilet                      | 4.00  |
| Terrace                           | 9.00  |
| Bedroom 1                         | 28.00 |
| Bathroom 1                        | 7.00  |
| Bedroom 2                         | 18.00 |
| Bathroom 2                        | 7.00  |
| Total Floor Area                  | 180m² |

### Block A Penthouse