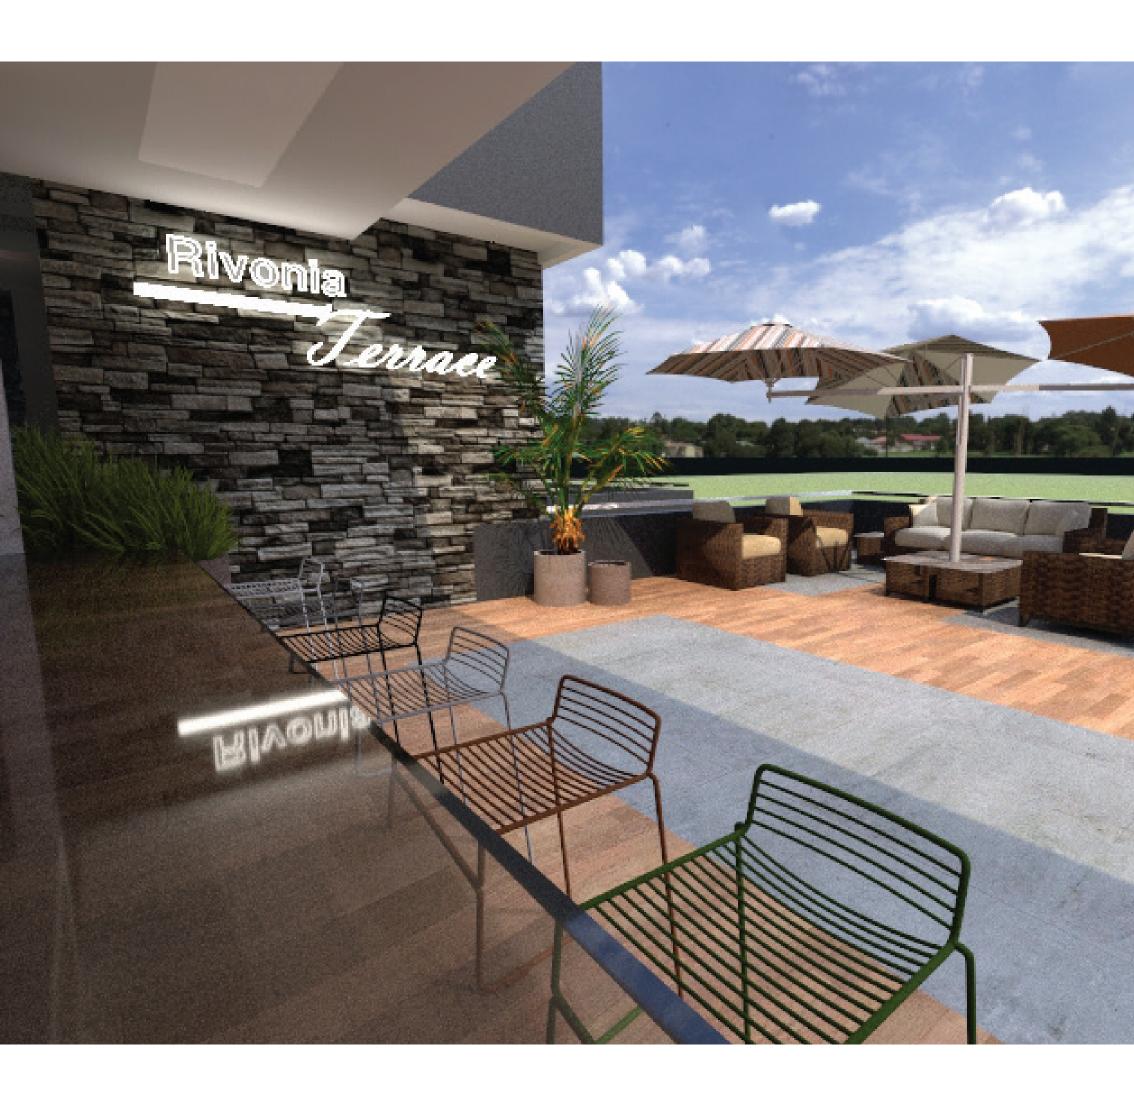

# Residential facilities Children's playground Swimming pool Gym Roof top Terrace Underground parking Back-up power generator Water 24hr security