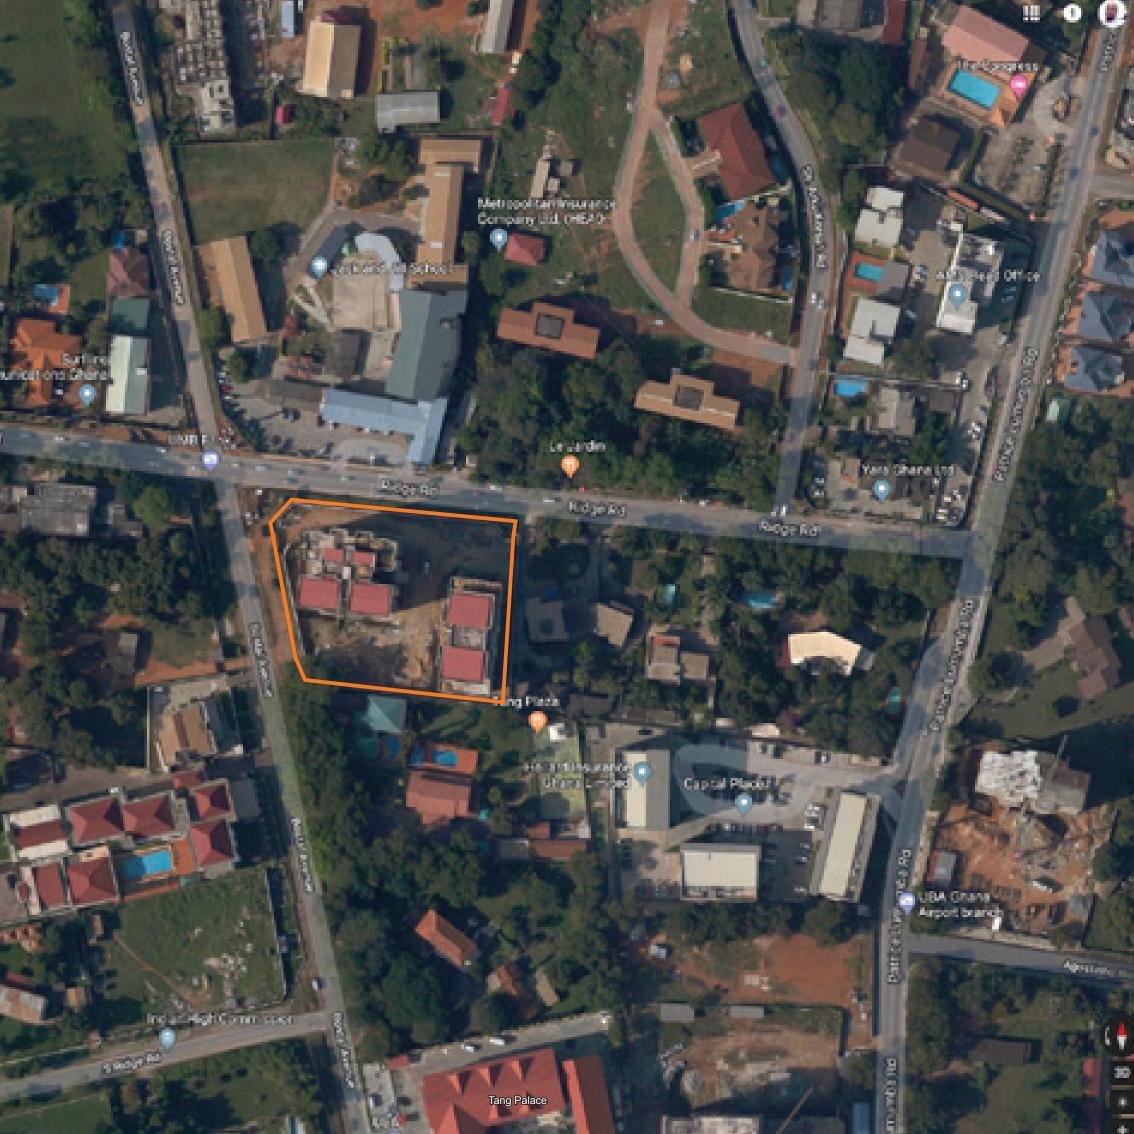

### Location

Rivonia Ridge is located in the prime and well developed Roman Ridge area. Bordered by other major areas such as Dzorwulu and Airport Residential, Roman Ridge benefits from being safe, easily accessible and enjoys an abundance of amenities requisite of such an affluent neighborhood.

10 minutes from Kotoka International Airport 15 minutes from the Accra Mall 20 minutes from the major social and business hub OSU 20 minutes from the seat of government Flagstaff House

Rivonia Ghana Ltd.