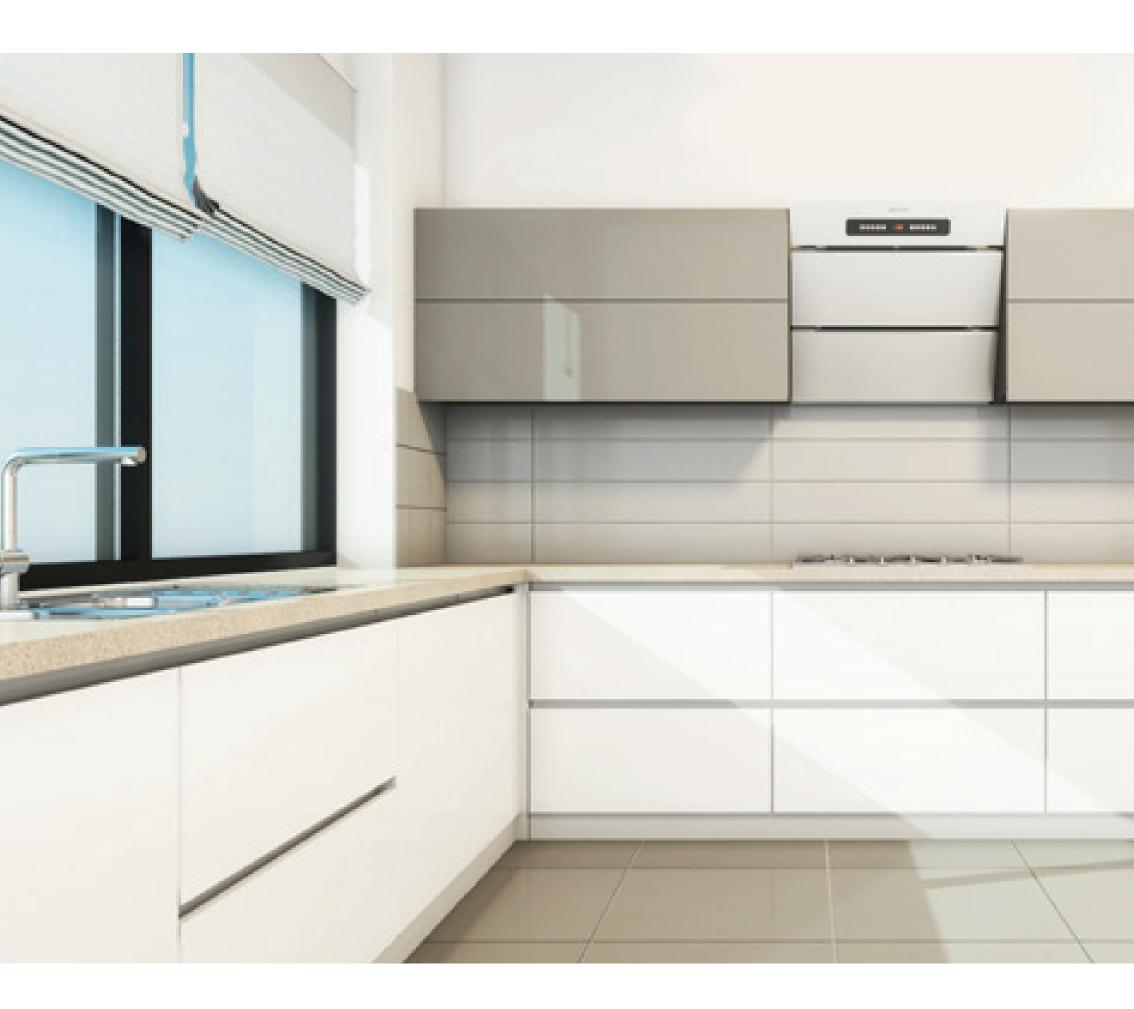

# Make cooking a pleasure

- In-built kitchen with marble work top
- Integrated kitchen appliances to include:
  - Microwave
- Fridge Freezer
- Stove
- Dishwasher
- Extractor