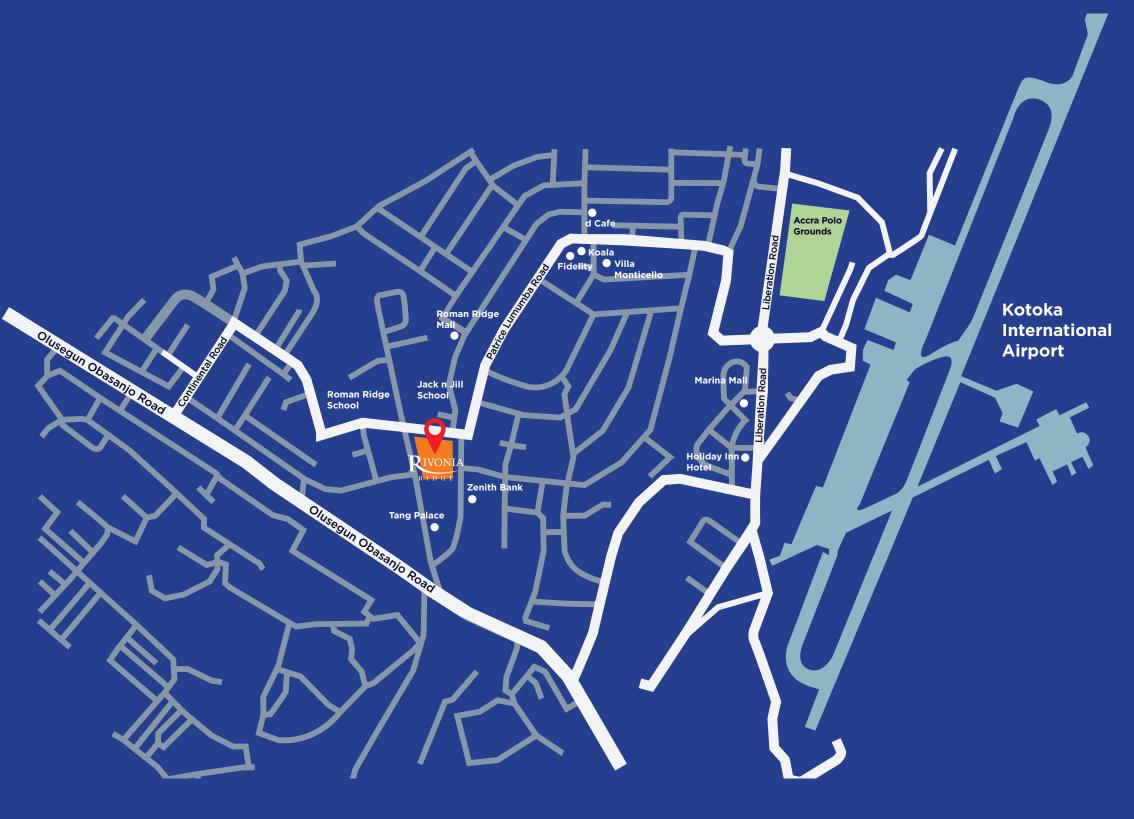

### Location

Rivonia Ridge is located in the prime and well developed Roman Ridge area. Bordered by other major areas such as Dzorwulu and Airport Residential, Roman Ridge benefits from being safe, easily accessible and enjoys an abundance of amenities requisite of such an affluent neighborhood.

Places of interest in the area include:

Shopping: Roman Ridge Mall, Accra Mall, Marina Mall, Koala

Schools: Roman Ridge School, Jack and Jill School,

Association International School, Lincoln Community School

**Restaurants:** Azmera Restaurant, Osteria Michelangelo, d Café, Tang Palace Restaurant, 805, Villa Monticello, Gold Coast Restaurant,

Starbites, Cuppa Capuccino, Imperial Peking Chinese Restaurant

Banks: UMB Bank, Heritage Bank, Zenith Bank, GT Bank,

Fidelity Bank, Stanbic Bank

Health Centers: International Healthcare Centre, Nyaho Clinic,

Airport Women's Hospital, Medlab Ghana

10 minutes from Kotoka International Airport 15 minutes from the Accra Mall 20 minutes from the major social and business hub OSU 20 minutes from the seat of government Flagstaff House

Rivonia Ghana Ltd.