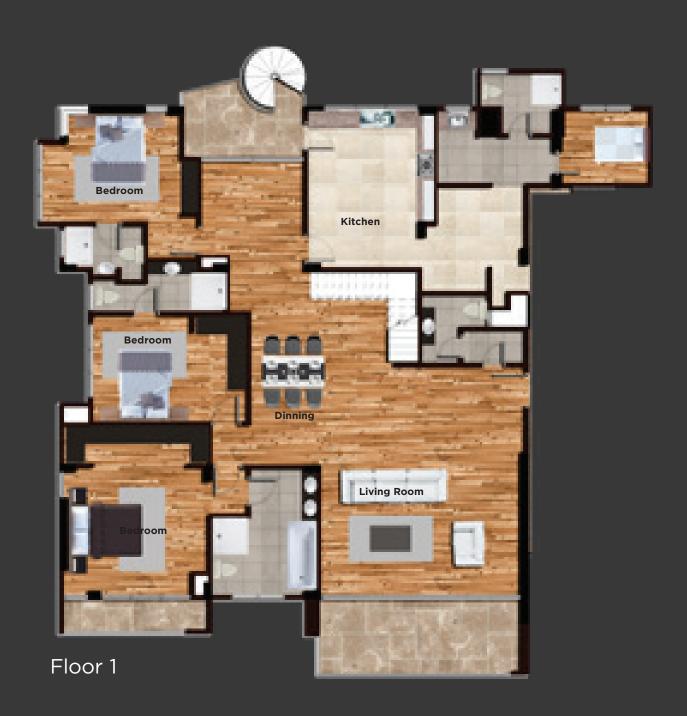

### Block A Apartments

| Block A Floor Area m <sup>2</sup> |        |
|-----------------------------------|--------|
| Living Room                       | 87.00  |
| Living Terrace                    | 14.41  |
| Dinning Room                      | 14.43  |
| Master Bedroom                    | 28.00  |
| Master Toilet                     | 12.00  |
| Master Terrace                    | 6.25   |
| Bedroom 1                         | 19.78  |
| Bathroom 1                        | 7.46   |
| Bedroom 2                         | 25.20  |
| Bathroom 2                        | 5.93   |
| Kitchen                           | 22.55  |
| Kitchen Terrace                   | 6.42   |
| Kitchen Store                     | 10.77  |
| Servant Quarters                  | 13.48  |
| Toilet                            | 3.40   |
| Guest Toilet                      | 6.24   |
| Total Floor Area                  | 290.00 |

3 bedroom plus staff quarters with closed kitchen

3 bedroom plus staff quarters with open kitchen