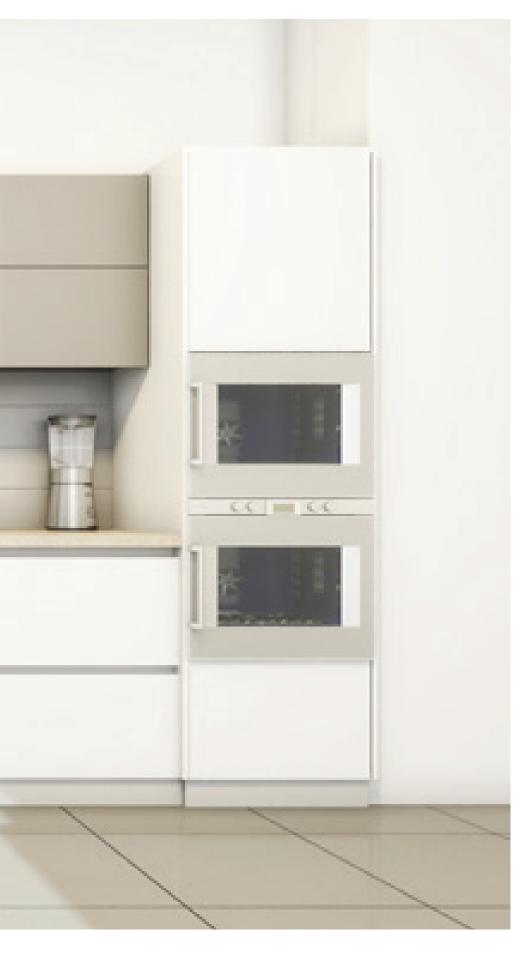

# Make cooking a pleasure

- In-built kitchen with marble work top
- Integrated kitchen appliances to include:
  - Microwave
- Fridge Freezer
- Stove
- Dishwasher
- Extractor