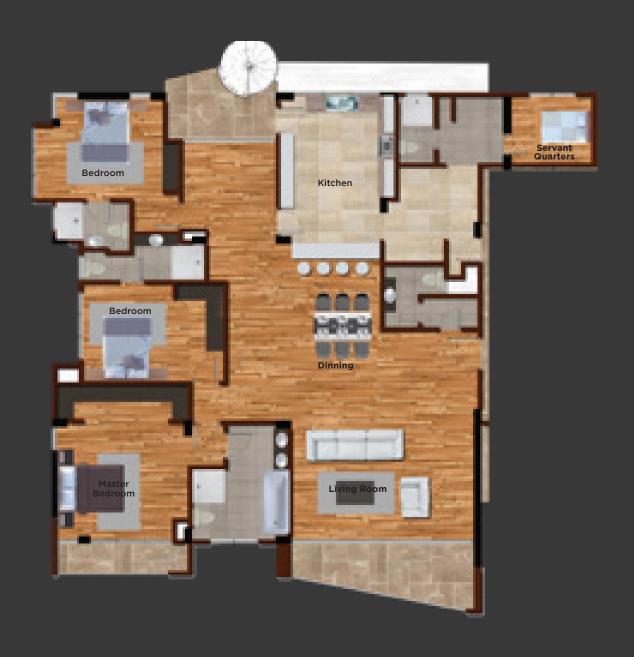

### Block A Apartments

| Block A Floor Area m <sup>2</sup> |        |
|-----------------------------------|--------|
| Living Room                       | 87.00  |
| Living Terrace                    | 14.41  |
| Dinning Room                      | 14.43  |
| Master Bedroom                    | 28.00  |
| Master Toilet                     | 12.00  |
| Master Terrace                    | 6.25   |
| Bedroom 1                         | 19.78  |
| Bathroom 1                        | 7.46   |
| Bedroom 2                         | 25.20  |
| Bathroom 2                        | 5.93   |
| Kitchen                           | 22.55  |
| Kitchen Terrace                   | 6.42   |
| Kitchen Store                     | 10.77  |
| Servant Quarters                  | 13.48  |
| Toilet                            | 3.40   |
| Guest Toilet                      | 6.24   |
| Total Floor Area                  | 290.00 |

3 bedroom plus staff quarters with closed kitchen

3 bedroom plus staff quarters with open kitchen