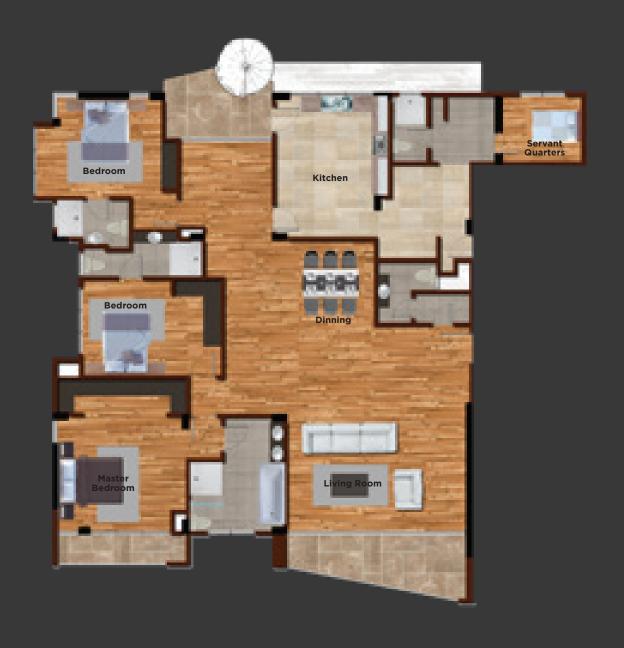

### Block A Apartments

| Block A Floor Area m <sup>2</sup> |        |
|-----------------------------------|--------|
| Living Room                       | 87.00  |
| Living Terrace                    | 14.41  |
| Dinning Room                      | 14.43  |
| Master Bedroom                    | 28.00  |
| Master Toilet                     | 12.00  |
| Master Terrace                    | 6.25   |
| Bedroom 1                         | 19.78  |
| Bathroom 1                        | 7.46   |
| Bedroom 2                         | 25.20  |
| Bathroom 2                        | 5.93   |
| Kitchen                           | 22.55  |
| Kitchen Terrace                   | 6.42   |
| Kitchen Store                     | 10.77  |
| Servant Quarters                  | 13.48  |
| Toilet                            | 3.40   |
| Guest Toilet                      | 6.24   |
| Total Floor Area                  | 290.00 |

3 bedroom plus staff quarters with closed kitchen

3 bedroom plus staff quarters with open kitchen